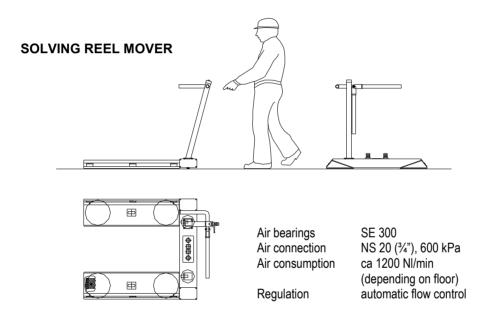

Air bearings lift the loaded Mover from the floor and a thin film of air is formed on which the Mover floats, virtually without friction. Utilising the built-in lifting device reels and drums of varying sizes can be handled without any additional assistance.

## Construction

The air film-based Mover consists of two steel forks, each equipped with integral pneumatic lifting devices.

The handlebar can be provided both in left- and right hand versions, and it also folds down to make the roll accessible when loading and unloading.

The air bearings are mounted in the corners of the unit and the Mover can also be moved unloaded without air, by means of the integral no load wheels.

The pneumatic components of the Mover are mounted in the control box at on the handlebar. The air pressure is automatically regulated corresponding to the weight of the load.