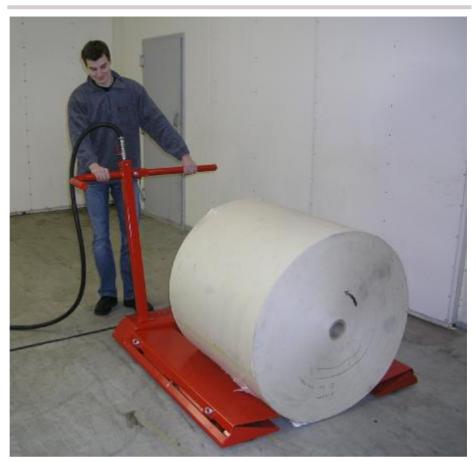

## Operation

The Solving operator-controlled Reel Mover is designed to handle reels that are positioned on the floor. The Mover drives under the reel, lifts it up and transports it to the required destination. Paper or plastic reels, coil and cable drums, can all be handled with the Solving Mover.

Air bearings lift the loaded Mover from the floor and a thin film of air is formed on which the Mover floats, virtually without friction. Utilising the built-in lifting device reels and drums of varying sizes can be handled without any additional assistance.

## Construction

The air film-based Mover consists of two steel forks, each equipped with integral pneumatic lifting devices.

The handlebar can be provided both in left- and right hand versions, and it also folds down to make the roll accessible when loading and unloading.

The air bearings are mounted in the corners of the unit and the Mover can also be moved unloaded without air, by means of the integral no load wheels.

The pneumatic components of the Mover are mounted in the control box at on the handlebar. The air pressure is automatically regulated corresponding to the weight of the load.