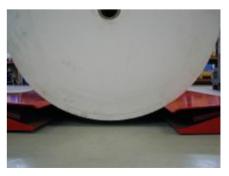

Air bearings lift the loaded Mover from the floor and a thin film of air is formed on which the Mover floats, virtually without friction. Utilising the built-in lifting device reels and drums of varying sizes can be handled without any additional assistance.

The air bearings are mounted in the corners of the unit and the Mover can also be moved unloaded without air, by means of the integral no load wheels.

The pneumatic components of the Mover are mounted in the control box at on the handlebar. The air pressure is automatically regulated corresponding to the weight of the load.