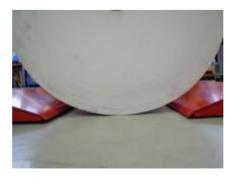

Air bearings lift the loaded Mover from the floor and a thin film of air is formed on which the Mover floats, virtually without friction. Utilising the built-in lifting device reels and drums of varying sizes can be handled without any additional assistance.

The air bearings are mounted in the corners of the unit and the Mover can also be moved unloaded without air, by means of the integral no load wheels.

The pneumatic components of the Mover are mounted in the control box at on the handlebar. The air pressure is automatically regulated corresponding to the weight of the load.